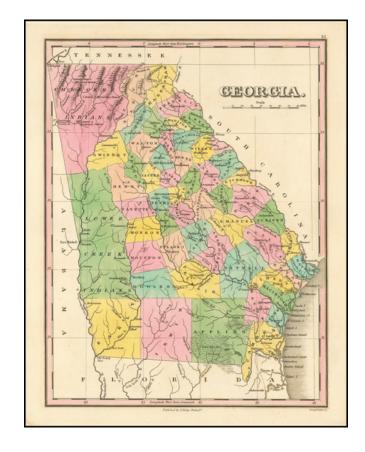

## **Description:**

Striking map of the state of Georgia from Finley's *Universal Atlas*, first published in 1824.

The map is hand colored by counties and showing towns, roads, rivers, mountains and other geographical features.

Early county configurations. In the northwest, the Cherokee Indian and Creek Indian lands are still denoted.