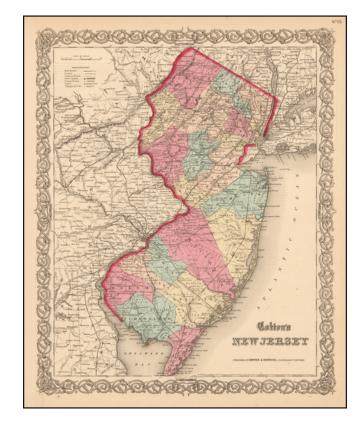

## Colton's New Jersey

**Stock#:** 52796 **Map Maker:** Colton

Date: 1859Place: New YorkColor: Hand Colored

**Condition:** VG+

**Size:** 16 x 13 inches

Price: SOLD

## **Description:**

Attractive map of the state, hand colored by counties. Shows towns, rivers, railroads, train stations, islands, some townships, and other fine details. A wide margined example in vivid color.

This is the rare 1859 edition which bears Johnson & Browning's imprint, shortly before they created their own New Illustrated Family Atlas of the World. Classical Colton decorative border.