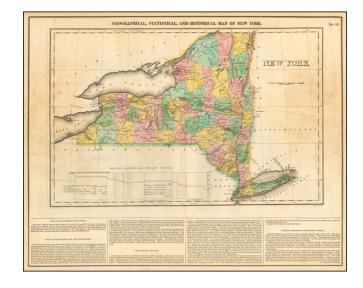

## Geographical, Statistical and Historical Map of New York

**Stock#:** 52795

Map Maker: Carey & Lea

**Date:** 1822

Place: Philadelphia Colored Hand Colored

**Condition:** VG

**Size:** 20.5 x 16.5 inches

**Price:** SOLD

## **Description:**

Detailed early map of New York, colored by county. A number of western and northern counties not yet formed. Shows towns, roads, rivers, canals, etc. Profile of the Grand Canal. On sheet with surrounding text and second page of text. Drawn by Fielding Lucas.