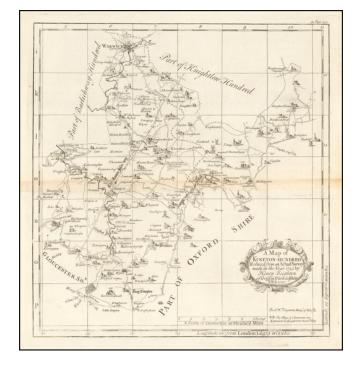

## A Map of Kineton-Hundred Reduced from an Actual Survey made in the Year 1725 by Henry Beighton of Griffin Warwickshire E.R.S. 1730

**Stock#:** 52792 **Map Maker:** Beighton

Date: 1730
Place: London
Color: Uncolored

## **Description:**

Engraved map of part of Warwickshire from William Dugdale's *The antiquities of Warwickshire illustrated...beautified with maps, prospects and portraitures.* 