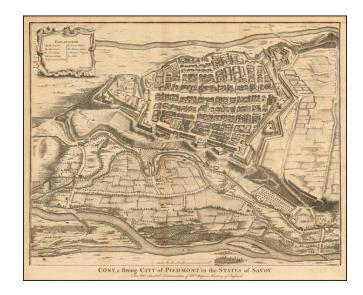

## Cony, a strong City of Piedmont in the States of Savoy

**Stock#:** 52790

Map Maker: Rapin de Thoyras

Date: 1740
Place: London
Color: Uncolored

**Condition:** VG

**Size:** 18.5 x 14 inches

**Price:** SOLD

## **Description:**

Detailed map of the city of Cuneo on the Stura di Demonte River in western Italy, just south of the merger of the Gesso River and the Stura di Demonte.

Shows the fortified town, countryside, local bridges and the two rivers on either side of the town.