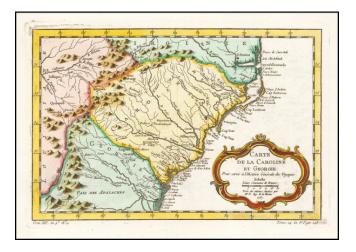

## Barry Lawrence Ruderman Antique Maps Inc.

7407 La Jolla Boulevard La Jolla, CA 92037

www.raremaps.com

(858) 551-8500 blr@raremaps.com

Carte De La Caroline Et Georgie . . . 1757

| Stock#:<br>Map Maker: | 52788<br>Bellin |
|-----------------------|-----------------|
| Date:                 | 1757            |
| Place:                | Paris           |
| Color:                | Hand Colored    |
| <b>Condition</b> :    | VG+             |
| Size:                 | 12 x 8.5 inches |
| Price:                | SOLD            |

## **Description:**

Detailed map of the region from just north of Albermarle to Jekil Isle, extending inland to the Appalachians and showing part of Eastern Tennessee.

Shows extensive river system, mountains, islands and some early settlements on both sides of the mountains. A nice early regional map. From Bellin's *Histoire General des Voyages*. Nice example.