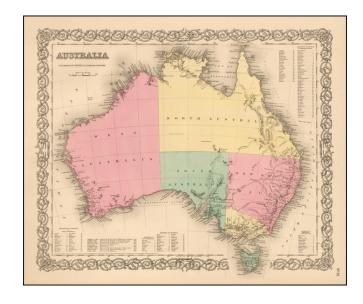

## Australia

**Stock#:** 52776 **Map Maker:** Colton

Date: 1856Place: New YorkColor: Hand Colored

**Condition:** VG+

**Size:** 15 x 12 inches

**Price:** SOLD

## **Description:**

Highly detailed map of Australia, colored by provinces. Includes a key showing the various counties in each of the provinces.

Shows towns, rivers, lakes, mountains, islands, etc. The interior is still highly primitive and unknown. Decorative border. A terrific regional map, from JH Colton, one of the most prolific American mapmakers of the mid-19th Century.