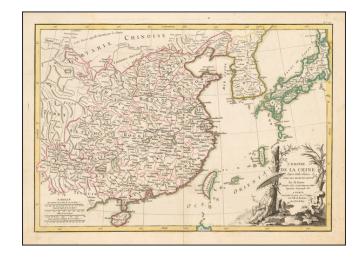

## L'Empire de la Chine avec les Isles Du Japon et la Coree

**Stock#:** 52767 **Map Maker:** Lattré

**Date:** 1762 **Place:** Paris

**Color:** Hand Colored

**Condition:** VG+

**Size:** 17 x 12.5 inches

**Price:** SOLD

## **Description:**

Detailed map of China, Korea and the Islands of Japan, showing the Provinces, towns, mountains, rivers, lakes, islands, published in Paris by Jean Lattre.

The map is drawn from D'Anville's atlas of China, the first modern atlas of China and a work which would influence the mapping of China for nearly half a Century.