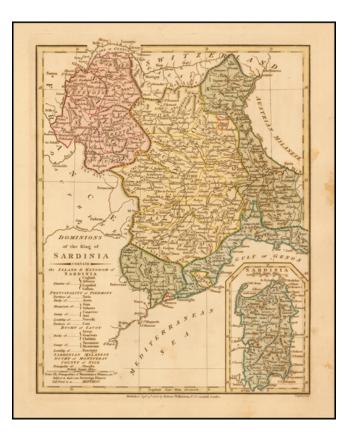

## Barry Lawrence Ruderman Antique Maps Inc.

7407 La Jolla Boulevard La Jolla, CA 92037 www.raremaps.com

(858) 551-8500 blr@raremaps.com

Dominons of The King of Sardinia . . . 1791

| Stock#:           | 52754               |
|-------------------|---------------------|
| Map Maker:        | Wilkinson           |
| Date:             | 1791                |
| Place:            | London              |
| Color:            | Hand Colored        |
| <b>Condition:</b> | VG                  |
| Size:             | $9 \ge 11.5$ inches |
| Price:            | SOLD                |

## **Description**:

Detailed map of the Kingdom of Sardinia, with a large inset of the Island of Sardinia.

Includes Savoy, Aosa, Novarese, Canavese, the Province of Turin, Province of Pignerol, Marquesat of Susa, Province of Alba, Province of Coni, States of Genoa, County of Nice, Vercielli, Lumbellina, etc.