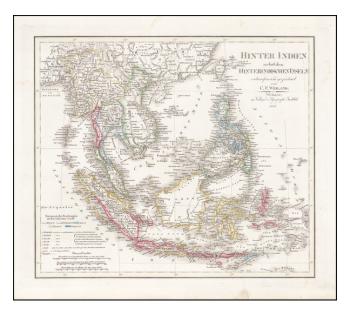

## Hinter Indien nebst den Hinterindischen Inseln entwrfen und Gezeichnet von C.F. Weiland . . . 1828

- Stock#:52748Map Maker:Weiland
- Date:1828Place:WeimarColor:Hand ColoredCondition:VGSize:22 x 19 inches

## **Description:**

Scarce and highly detailed map of Southeast Asia, including southern China, the Philippines, the Malaysian Peninsula and extending south to Java, Timor and the northern tip of Australia.

Includes rivers, some early roads, towns, topographical details, islands and other information. The map is colored coded to note the English, Dutch, Spanish, Danish and Portuguese colonies in the region.