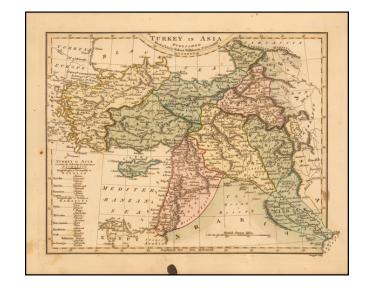

## Turkey in Asia . . . [shows Cyprus]

**Stock#:** 52736 **Map Maker:** Wilkinson

Date: 1808 Place: London

**Color:** Hand Colored

**Condition:** VG

**Size:**  $11.5 \times 9$  inches

**Price:** SOLD

## **Description:**

Delightful regional map of Asia Minor, Cyprus, Kurdistan, Turcomania, Karaman Amasia and Natolia, with nice details.

Robert Wilkinson was active in London as a cartographic publisher from 1785 to 1825. He produced a number of nice works, including a General Atlas and a re-issuance of Bowen & Kitchen's English Atlas, along with excellent large format separate maps.