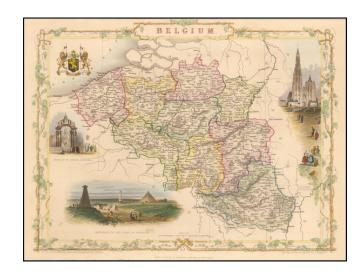

## **Description:**

Stunning full color example of this decorative map of Belgium.

The map shows vignettes of the Altar of St. Gudule, Brussels, monuments on the Plains of Waterloo, Antwerp Cathedral and Coat-of-Arms. Engraved for R. Montgomery Martin's Illustrated Atlas.

Tallis was one of the last great decorative map makers. His maps are prized for the wonderful vignettes of indigenous scenes, people, etc.