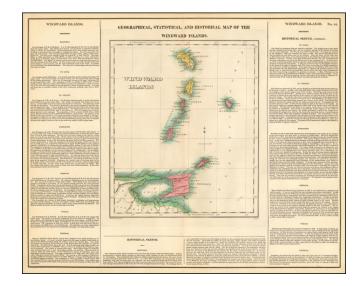

## Geographical, Statistical and Historical Map of The Windward Islands

**Stock#:** 52734

Map Maker: Carey & Lea

**Date:** 1822

Place: Philadelphia Color: Hand Colored

**Condition:** VG+

**Size:** 21 x 16.5 inches

## **Description:**

Detailed map of the Windward Islands, from Carey & Lea's rare American Atlas.

The text surrounding the map is of particular note.

Includes the region from Martinique to Trinidad & Tobago. Carey & Lea's Atlas is highly prized not only for its cartographic information but the marvelous information about each of the states and territories included. The atlas was issued in 6 editions in English, French & German between 1822 and 1827.