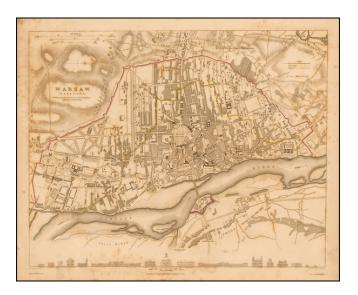

## **Description:**

Highly detailed town plan of Warsaw, including profile views of 16 major buildings across the bottom of the map.

One of the best published in a commercial atlas in the 19th Century. First edition. Includes profiles of a number of the major buildings at the bottom.