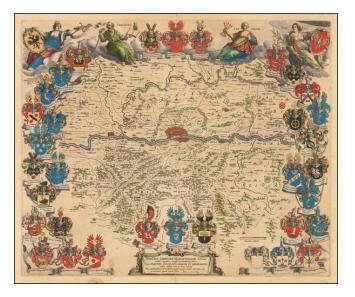

## **Description:**

One of the most decorative Blaeu Maps.

Fine map of the area around Frankfurt am Main, one of Blaeu's most beautiful maps.

The map was chosen as the cover illustration for Tooley's *Dictionary of Mapmakers*.

Over thirty armorials surround the map, with four allegorical figures along the top, all in full color. A classic collector's map.