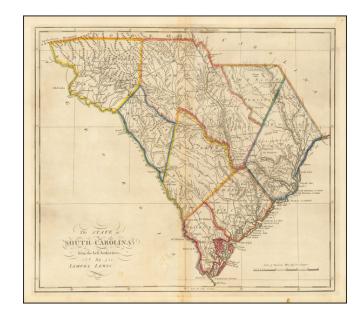

## The State of South Carolina from the best Authorities by Samuel Lewis

**Stock#:** 52630 **Map Maker:** Carey

**Date:** 1814

Place: Philadelphia Colored Hand Colored

**Condition:** VG

**Size:** 17 x 15 inches

## **Description:**

Finely colored example of Carey's map of South Carolina, hand colored by counties, from the rare 1816 edition of Mathew Carey's *General Atlas*.

The map provided a large format and highly detailed map of the state, showing towns, roads, rivers, mountains, swamps, counties, meeting houses, and substantial other detail.

Highly detailed throughout.

One of the earliest obtainable maps of the state of South Carolina.