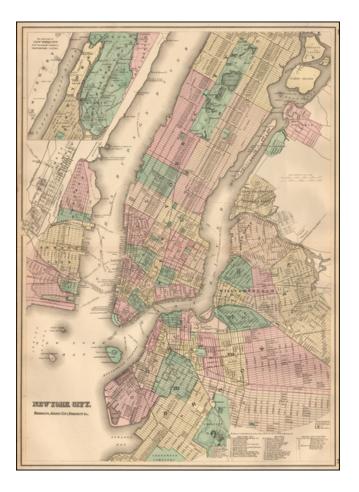

## **Description**:

Interesting map of NYC and vicinity oriented with north at the top (most other double page maps of New York from this era are oriented with east at the top).

Shows parks, streets, wards, buildings, rail lines, wharfs, and many other features. Inset of Upper NYC and part of Westchester County. Also shows much of Brooklyn, Hoboken and Jersey City.

A nice large format map.