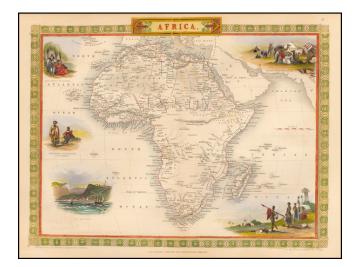

## **Description:**

Fine full color example of this marvelous map of Africa.

Decorative vignettes show a Bedouin Arabs Encampment, Korranna Hottentots, St. Helena, Bosjesman Hottentots Wild Bushmen, and an Arab Family of Algeria.

Engraved for *R. Montgomery Martin's Illustrated Atlas*.

Tallis was one of the last great decorative map makers. His maps are prized for the wonderful vignettes of indigenous scenes, people, etc.