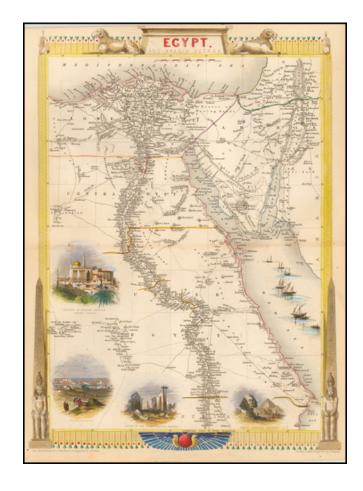

## **Description:**

Gorgeous full color example, with large vignettes showing the Mosque of the Sultan Hassan, Alexandria, Ruins of the Great Temple Karnac, Great Sphinx, Ghizeh and sail boats in the Red Sea.

Engraved for *R. Montgomery Martin's Illustrated Atlas*. Tallis was one of the last great decorative map makers. His maps are prized for their wonderful vignettes of indigenous scenes, people, etc. Remarkable color.