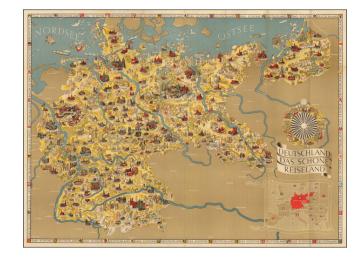

## **Description:**

Striking propaganda and travel map of Germany, published by the Reichsbahnzentrale fur den Deutschen Reiseverkehr and the Geman Railways Information Bureau.

Text, map, and graphics on the verso.

Includes decorative border alternating crests and "Das Schöne Deutschland". Pictographs represent cities, cultural activities, agriculture, soldiers with Nazi flags, etc.

Decorative compass rose, highlighting German industry, etc. A smaller map shows Germany in red, with a Nazi flag in the center, prior to the commencement of its aggressive territorial expansion before and during WWII.