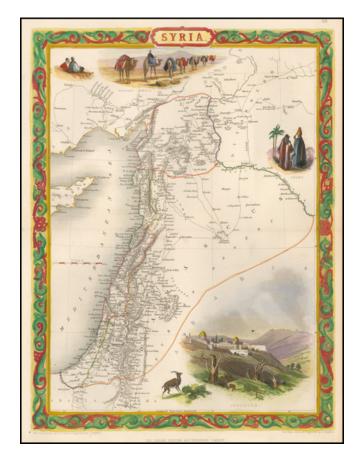

## Syria [shows Cyprus]

**Stock#:** 52575 **Map Maker:** Tallis

Date: 1851 Place: London

**Color:** Hand Colored

**Condition:** VG+

**Size:**  $9.5 \times 13$  inches

Price: SOLD

## **Description:**

Striking full color example of this marvelous map of Syria.

Highly detailed with decorative vignettes of Jerusalem, Arabs and the Baggage Camels. From R. Montgomery Martin's Illustrated Atlas, one of the last great decorative atlases of the 19th century.