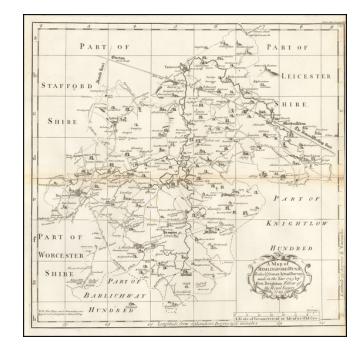

## A Map of Hemlingford Hund. Reduc'd from an Actual Survey made in the Year 1725 by Hen. Beighton Fellow of the Royal Society 1729

**Stock#:** 52568 **Map Maker:** Beighton

Date: 1730
Place: London
Color: Uncolored

## **Description:**

Engraved map of part of Warwickshire from William Dugdale's *The antiquities of Warwickshire illustrated...beautified with maps, prospects and portraitures.* 