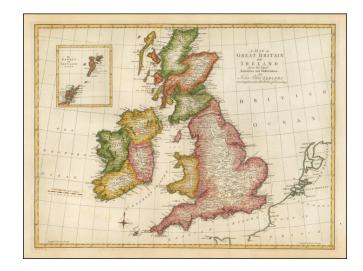

## A Map of Great Britain and Ireland from the latest Authorities and Observations

**Stock#:** 52551 **Map Maker:** Blair

Date: 1773 Place: London

**Color:** Hand Colored

**Condition:** VG+

**Size:** 23 x 17 inches

## **Description:**

Gorgeous large format map of the British Isles, hand colored by counties.

Includes a decorative compass rose.

From John Blair's Chronology and History of the World, first published in 1754.