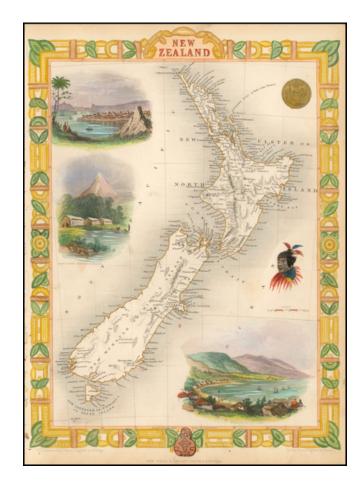

## **Description:**

Nice full color example of Tallis' map of New Zealand.

Includes decorative vignettes of Auckland, Wellington, Mount Egmont from New Plymouth, a Maori Warrior and seal. Engraved for *R. Montgomery Martin's Illustrated Atlas*.

Tallis was one of the last great decorative map makers. His maps are prized for the wonderful vignettes of indigenous scenes, people, etc.