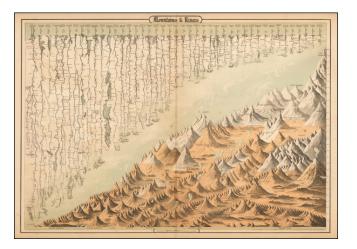

## **Description:**

Decorative example of Johnson & Browning's mountains and rivers plate, showing the lengths of the principal rivers of the world and heights of the principal mountains.

Delineates volcanoes, mountain lakes and other features. Includes names and distances and identifies continents. An interesting and decorative item.