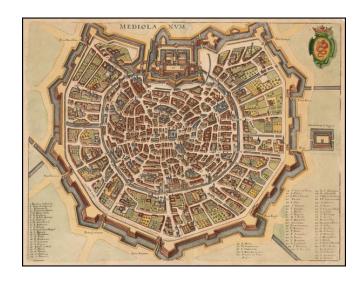

## **Description:**

Detailed town plan of Milan, showing the fortified walls, City Gates, inner ring and important public buildings, squares, etc.

Includes a key naming 73 places. Coat of arms in upper right corner. Fine full color example.