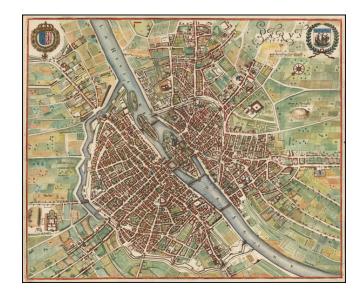

## **Description:**

Fine early plan of 17th-century Paris, complimenting Merian's birdseye view of the same year.

The plan includes 2 coats of arms and gives a fine accounting of the growth of the city by the middle of the 17th Century, centered on the River Seine.

The map is oriented with southwest at the top. At the right, Mont de Parnasse (Montparnasse) is shown in the midst of open fields. At the far left, Sacre Coeur is similarly located outside of urban core.