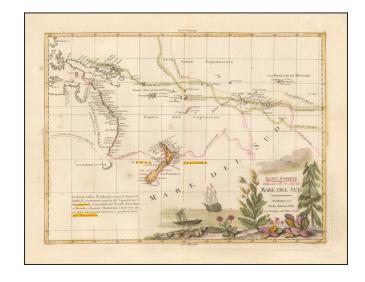

#### Cook's First Tracks In The South Pacific

First edition of the first decorative map to show Cook's tracks in the Pacific, one of the most sought after early maps to depict Cook's voyage to New Zealand, Australia and the South Pacific.

The map records discoveries made during the Endeavour's voyage of exploration in Australia, New Zealand, New Guinea and the South Pacific, as well as showing the tracks of Carteret, Byron and Wallis. The charting of the east coast of Australia and New Zealand is shown in detail, based on Cook's map of the region, the "Chart of part of the South Seas".

Antonio Zatta was a leading European cartographer and publisher, and his *Atlante Novissimo* was one of the most beautifully produced of all eighteenth-century atlases, with much space devoted to the new discoveries of Captain Cook. Along with his contemporary, Giovanni Battista Pasquali, Zatta was responsible for the revival of taste in Venetian fine printing. Famous for his sardonic tone and as something of a controversialist, he was also well known for producing lavish editions of Italian classics and raccolte (collections of poems for special occasions).

As with many maps by the famous mapmaker, the large decorative vignette dominates, and the original handcoloring is fine and sensitively rendered. The ship depicted in the vignette is almost certainly Cook's ship, the *Endeavour*.