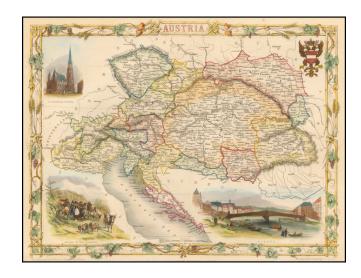

## **Description:**

Gorgeous full color example of Tallis' decorative map of Austria, with vignettes showing St. Stephens, Vienna, and Return of the Sennerin.

Engraved for R. Montgomery Martin's Illustrated Atlas.

Tallis was one of the last great decorative map makers. His maps are prized for the wonderful vignettes of indigenous scenes, people, etc. Remarkable color.