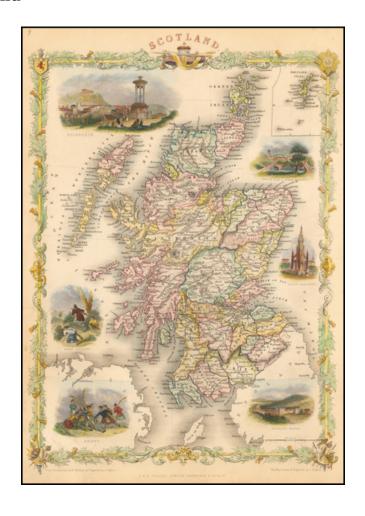

## **Description:**

Decorative full color example of this marvelous map of Scotland.

Showing vignettes of Edinburgh, Deer Stalking, Shinty, Holyrood House, Scott's Monument, and Brig of Doon & Burns Monument. Engraved for R. *Montgomery Martin's Illustrated Atlas of the World*. Tallis was one of the last great decorative map makers. His maps are prized for the wonderful vignettes of indigenous scenes, people, etc.