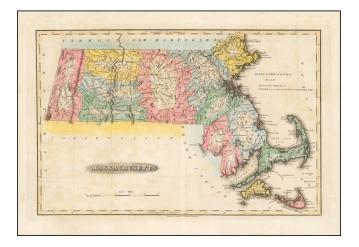

## **Description:**

Striking example of Fielding Lucas' fine early map of Massachusetts, perhaps the rarest atlas map of the state from this period.

Lucas' maps are printed on a higher quality paper than contemporary maps by Carey & Lea and demonstrate a superior engraving quality and more attractive coloring style.

The state is hand colored by counties, showing towns, rivers, roads, and other places of interest. Lucas' maps are highly desirable and scarce on the market.