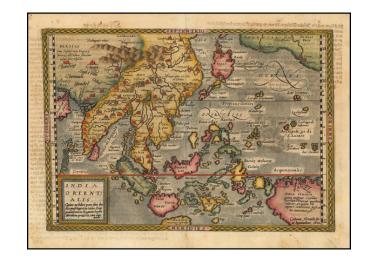

## India Orientalis . . . 1600

**Stock#:** 52423

Map Maker: Bussemachaer

**Date:** 1600 **Place:** Cologne

**Color:** Hand Colored

**Condition:** VG+

**Size:** 11.5 x 8 inches

**Price:** SOLD

## **Description:**

Fascinating early map of Southeast Asia, extending from India to New Guinea and China and Japan south to Java, engraved by Bussemacher in Cologne.

The map includes the mythical land of "Beach" from Marco Polo's reports and extends to California, where Quivira and two other cities are shown. Japan is in its "Kite" configuration, with the Philippines in a virtually unrecognizable configuration.