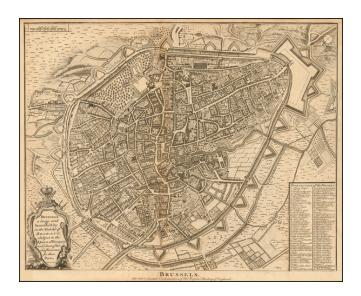

## Brussels a large and beautiful City in the Dutchy of Brabant, Subject to the Queen of Hungary, and ye Seat of her chief Governor for these Parts.

- Stock#:52401Map Maker:Rapin de Thoyras
- Date:1746Place:LondonColor:UncoloredCondition:VG+Size:18.5 x 15 inches

## **Description:**

Detailed plan of the city of Brussels, including fortifications, town plan, roads, farms, rivers and a decorative cartouche. From *Tindal's Continuation of Rapin's History*.