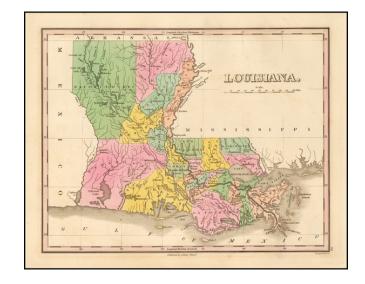

## Louisiana

**Stock#:** 52384 **Map Maker:** Finley

**Date:** 1824

Place: Philadelphia Color: Hand Colored

**Condition:** VG+

**Size:** 11 x 9 inches

**Price:** SOLD

## **Description:**

Striking example of the first state of Finley's map of Louisiana, colored by parish and showing towns, roads, rivers, and other geographical features.

The map shows early parish configurations, with a number of Northern and Western parishes still not formed and East and West Feliciana are still shown. Various early notes.