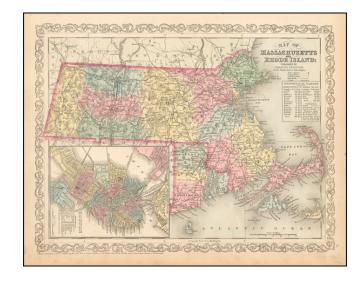

## **Description:**

Striking map of Massachusetts and Rhode Island, hand colored by counties, from Charles Desilver's *New Universal Atlas*.

The map names towns, rivers, lakes, islands, etc. and shows roads with distances, railroads and other details.

Large inset of Boston.