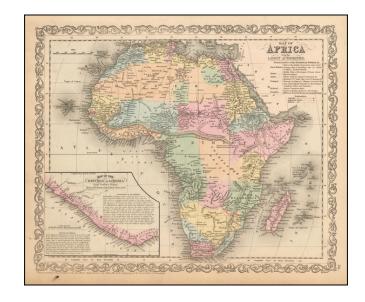

## Map of Africa from the Latest Authorities

**Stock#:** 52351 **Map Maker:** Desilver

**Date:** 1856

Place: Philadelphia Color: Hand Colored

**Condition:** VG+

**Size:** 15 x 12.5 inches

**Price:** SOLD

## **Description:**

Detailed and interesting map of the continent of Africa.

Shows towns, rivers, lakes, railroads, roads, etc.

Includes a large inset with the map of the Republic of Liberia from Gurley's Report.