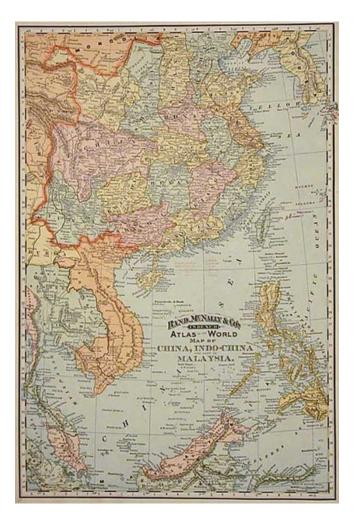

## Barry Lawrence Ruderman Antique Maps Inc.

7407 La Jolla Boulevard La Jolla, CA 92037 www.raremaps.com

(858) 551-8500 blr@raremaps.com

Map of China, Indo China and part of Malaysia

| Stock#:           | 5235           |
|-------------------|----------------|
| Map Maker:        | Rand & McNally |
| Date:             | 1892           |
| Place:            | Chicago        |
| Color:            | Color          |
| <b>Condition:</b> | Fine           |
| Size:             | 19 x 13 inches |
| Price:            | SOLD           |

## **Description**:

Highly detailed map of the region from Corea south to Borneo and Sumatra, including the Philippines, Strait of Malacca, Malay Peninsula, Burma, Tibet, Laos, Cambodia, Hainan, Formosa, the provinces of China and more. Shows towns, roads, railroads, mountains, rivers, lakes, islands, etc. A striking mapl Probably the most detailed American Map of the region produced in the 19th Century.