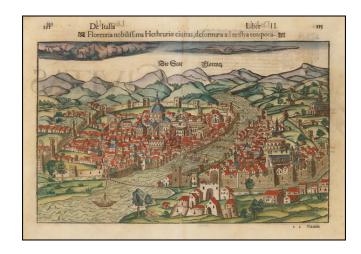

## (Florence) Die Stat Florentz

**Stock#:** 52339 **Map Maker:** Munster

**Date:** 1550 circa **Place:** Basle

**Color:** Hand Colored

**Condition:** VG+

**Size:** 14 x 10 inches

**Price:** SOLD

## **Description:**

Detailed view of the City of Florence, from an early edition of Munster's Cosmographia.

Large coat of arms, held aloft by two angels, with two additional cherubs in the upper left and right corners. Major landmarks (Duomo, Ponte Vecchio, etc.) are plainly visible in the view.

The view appeared in Munster's *Cosmographia*, one of the most influential geographical works of the 16th Century, first published in 1544.