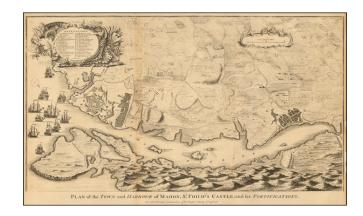

## Plan of the Town and Harbour of Mahon, St. Philip's Castle, and its Fortfications.

**Stock#:** 52326

Map Maker: Rapin de Thoyras / Tindal

Date: 1747
Place: London
Color: Uncolored

**Condition:** VG

**Size:** 24.5 x 14.5 inches

## **Description:**

Detailed plan of Mahon, the Capital of Minorca, with ships at the mouth of the Harbour and a key identifying strategic locations.

From Rapin's History of England.