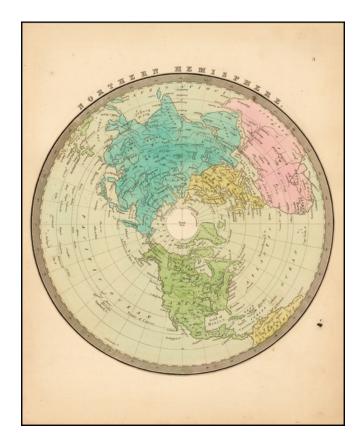

## Northern Hemisphere

| Stock#:<br>Map Maker: | 52290<br>Greenleaf |
|-----------------------|--------------------|
| Date:                 | 1842               |
| Place:                | Brattleboro, VT    |
| Color:                | Hand Colored       |
| <b>Condition:</b>     | VG                 |
| Size:                 | 12.5 x 10.5 inches |
| Price:                | SOLD               |

## **Description:**

Interesting map of of the Northern Hemisphere by Greenleaf, one of 4 hemispheric map projections in his *New Universal Atlas*.

The map provides a nice depiction of the known extent of the North Polar regions and the coastlines of Northwestern America and Northeast Asia.