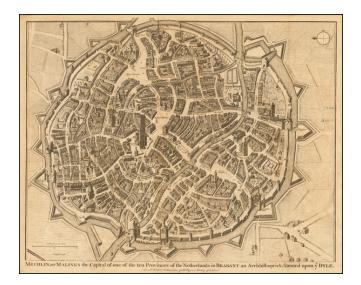

## Mechlin, or Malines the Capital of one of the ten Provinces of the Netherlands in Brabant an Archbishoprick, situated upon ye Dyle.

- Stock#:52280Map Maker:Rapin de Thoyras
- Date:1746Place:LondonColor:UncoloredCondition:VG+Size:18.5 x 15 inches

## **Description:**

Detailed plan of the City of Mechelen, including fortifications, town plan, roads, farms, rivers, and a decorative compass rose. From *Tindal's Continuation of Rapin's History*.