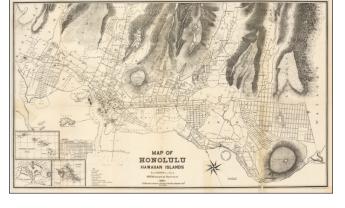

## Map of Honolulu Hawaiian Islands . . . M D Monsarrat Surveyor 1901

| Stock#:    | 52277             |
|------------|-------------------|
| Map Maker: | Norris Peters Co. |

Date:1901Place:Washington, D.C.Color:UncoloredCondition:VGSize:29 x 17 inches

### One of the Easliet Obtainable Maps of Honolulu

Detailed map of Honolulu, from Kahauiki to Diamond Head and Kahala, published by the United States Government.

MD Monsarrat was active as a surveyor in Hawaii for roughly 30 years.

Includes a separate Hawaiian copyright.

Includes a Library stamp from the University of Washington Libraries.