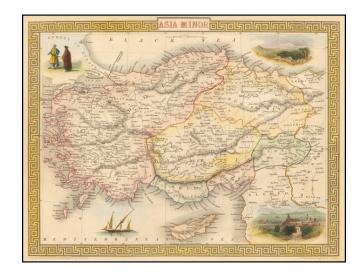

## **Asia Minor [shows Cyprus]**

**Stock#:** 52268 **Map Maker:** Tallis

Date: 1851 Place: London

**Color:** Hand Colored

**Condition:** VG+

**Size:** 13 x 9.75 inches

**Price:** SOLD

## **Description:**

Striking full color example of Tallis' map of the region bounded by the Black Sea, Mediterranean, Aleppo and Diyar-Bekr, including a nice large Cyprus Vignettes of Olympus, Rhodes, a sailing vessel and Turkish costumes.

Engraved for *R. Montgomery Martin's Illustrated Atlas*. Tallis was one of the last great decorative map makers. His maps are prized for the wonderful vignettes of indigenous scenes, people, etc.