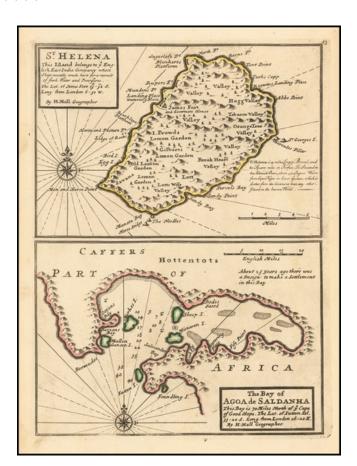

## St. Helena This Island belongs to ye. English East India Company whose Ships usually touch here for a recruit of fresh Water and Provisions . . . (with) The Bay of Agoa de Saldanha . . . .

| Stock#:    | 52257        |
|------------|--------------|
| Map Maker: | Moll         |
| Date:      | 1729 circa   |
| Place:     | London       |
| Color:     | Hand Colored |
|            |              |

## **Description:**

A nice example of Herman Moll's map of the island of St. Helena and map of Saldhana Bay, South Africa, on a single sheet.