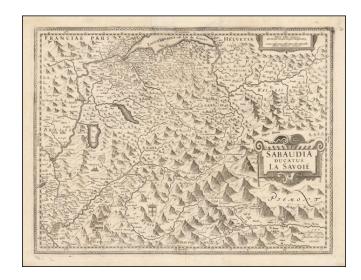

## **Description:**

Detailed map of the region bounded by Geneva, Grenoble, the Piemont and southern Switzerland, including Mont Blanc, St. Anton, Val D'Isre and a number of other famous ski resorts near the French, Swiss and Italian borders.

Two cartouches are illustrated. Shows fortified cities, towns, mountains, rivers and lakes, including very dramatic topographic detail in the Alps.