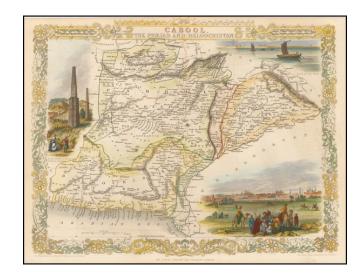

## **Description:**

Nice example of this decorative regional map, covering Afghanistan and part of Pakistan.

Decorative Vignettes of Boats on the Indus, Lahore and Sulton Mahmoud's Minars and Fortress, Ghuznee. Engraved for *R. Montgomery Martin's Illustrated Atlas*. Tallis was one of the last great decorative map makers. His maps are prized for the wonderful vignettes of indigenous scenes, people, etc.