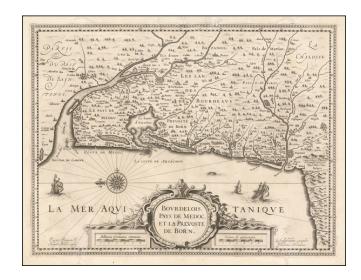

## **Description:**

Scarce Jodocus Hondius map of part of the Bourdeaux region.

The map is oriented with east at the top and shows the French coast from the mouth of the Girone River to Bayonne and San Sebastian on the Basque coastline. Other cities shown include Bourdeaux and Dax.