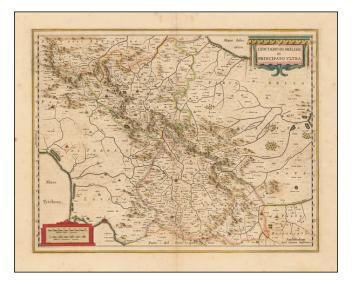

## Barry Lawrence Ruderman Antique Maps Inc.

7407 La Jolla Boulevard La Jolla, CA 92037

www.raremaps.com

(858) 551-8500 blr@raremaps.com

Contado Di Molise et Principato Ultra

| Stock#:           | 52214             |
|-------------------|-------------------|
| Map Maker:        | Hondius           |
| Date:             | 1635              |
| Place:            | Amsterdam         |
| Color:            | Hand Colored      |
| <b>Condition:</b> | VG                |
| Size:             | 19.25 x 15 inches |
| Price:            | SOLD              |

## **Description:**

Decorative regional map of Southern Italy, engraved by Jansson.

Larger cities include Benevento, Ariano, Avellino, Conza, Troia and Lucera. Napoli appears at the far southwest corner of the map.