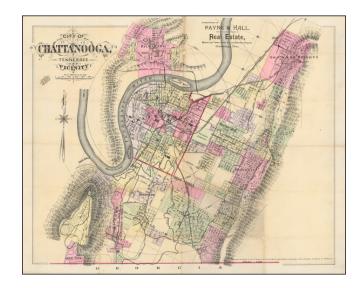

## City of Chattanooga, Tennessee. and Vicinity

**Stock#:** 52211 **Map Maker:** Hopkins

**Date:** 1889

Place: Philadelphia Colored Hand Colored

**Condition:** VG

**Size:** 22 x 18 inches

Price: SOLD

### One of the Earliest Obtainable Detailed Plans of Chattanooga.

Scarce 1889 hand-colored lithographed map of Chattanooga, Tennessee, published by G. M Hopkins of Philadelphia, promoting the real estate business of Payne & Hall, "dealers and brokers in Real Estate, Mineral and Timber Lands, City and Suburban Property. Chattanooga, Tenn."

#### **Detailed Condition:**

Publisher's hand color. Small loss at intersecting old folds.