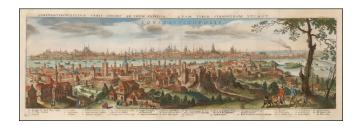

## **Description:**

Striking 2-sheet view of Istanbul, published by Merian.

A superbly-detailed prospect of Constantinople from Galata, which was, according to the title, taken from life in 1635. It depicts both sides of the Golden Horn in great detail, with the important buildings identified by a 29-point key below.

Providing a remarkable depiction of the Ottoman capital at the height of its power.